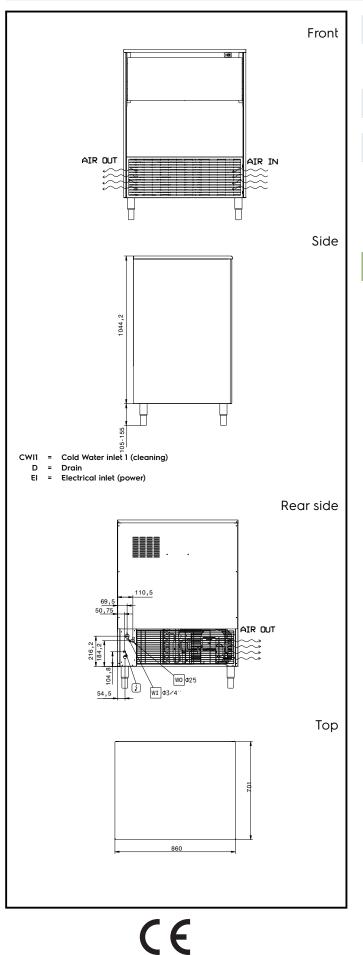

## lce Makers Ice Cuber (40gr), 155kg/24h, 75kg bin, water-cooled

| Electric                                                                                                                              |                                                                  |
|---------------------------------------------------------------------------------------------------------------------------------------|------------------------------------------------------------------|
| Supply voltage:<br>730334 (ICC155175SNP)<br>Electrical power max.:                                                                    | 220-240 V/1N ph/50 Hz<br>1.036 kW                                |
| Capacity:                                                                                                                             |                                                                  |
| Bin capacity:                                                                                                                         | 75 kg                                                            |
| Key Information:                                                                                                                      |                                                                  |
| External dimensions, Width:<br>External dimensions, Depth:<br>External dimensions, Height:<br>Net weight:<br>Output:<br>Kind of cube: | 860mm<br>700mm<br>1149mm<br>95 kg<br>155 kg/day<br>Ice Cube 40 g |
| Sustainability                                                                                                                        |                                                                  |
| Refrigerant type:<br>Refrigerant weight:<br>Water consumption:                                                                        | R290<br>140 g<br>79.2 lt/hr                                      |